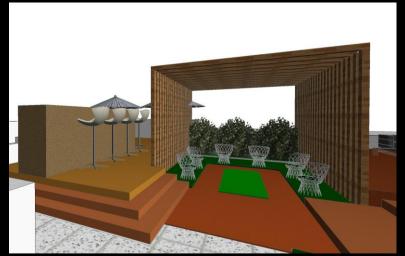

#### JOGGING TRACK

FIRE WATER TANK CAP.:50.00CUM LQD.DEPTH: 1.0MTR.

BAR COUNTER

3D VIEW

1. COVERED SEATING

TERRACE FLOOR PLAN

TERRACE LANDSCAPE - PREVIOUS OPTION