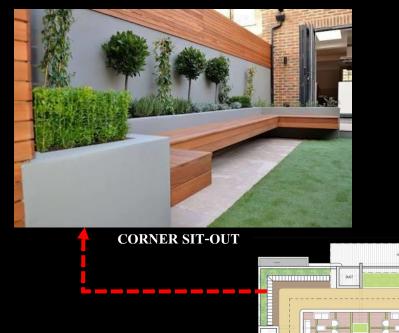

PLANTERS OPTION-2

ISLAND LANDSCAPE NEAR RAMP

PODIUM LEVEL PLAN

GYMNASIUM OUTDOOR AREA

PAVED AREA

**OUTDOOR SEATING AREA-1** 

PODIUM LEVEL PLAN

**OUTDOOR SEATING AREA-2** 