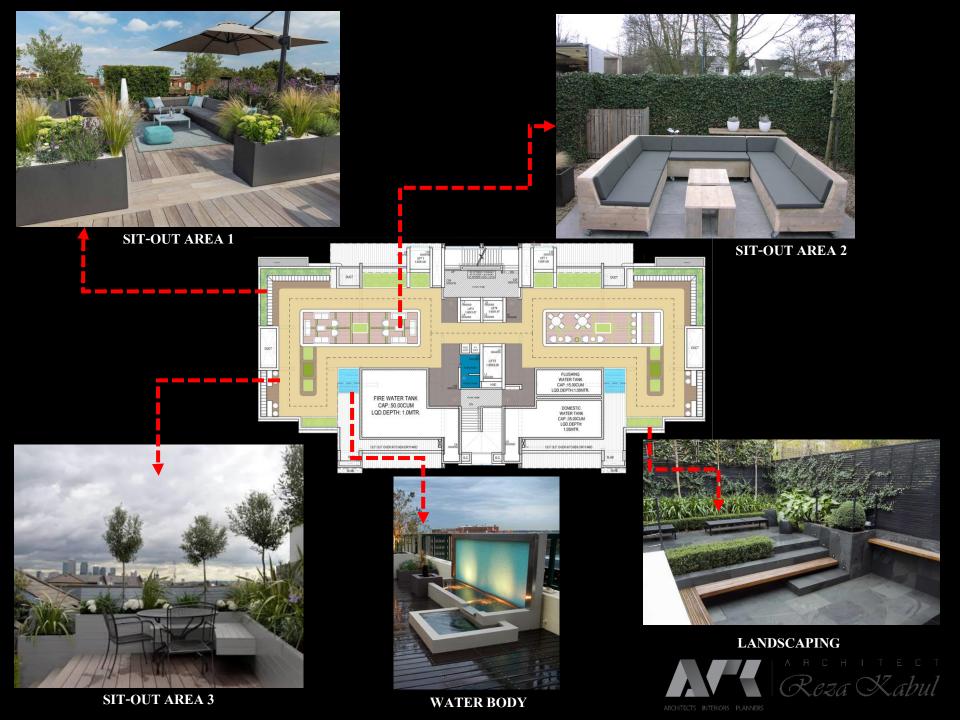

#### JOGGING TRACK

FIRE WATER TANK CAP.:50.00CUM LQD.DEPTH: 1.0MTR.

BAR COUNTER

3D VIEW

1. COVERED SEATING

TERRACE FLOOR PLAN

TERRACE LANDSCAPE - PREVIOUS OPTION