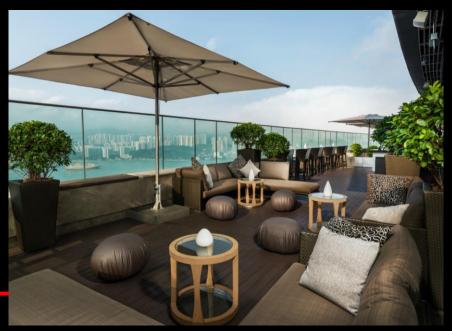

#### JOGGING TRACK

FIRE WATER TANK CAP.:50.00CUM LQD.DEPTH: 1.0MTR.

BAR COUNTER

3D VIEW

1. COVERED SEATING

TERRACE FLOOR PLAN

TERRACE LANDSCAPE - PREVIOUS OPTION