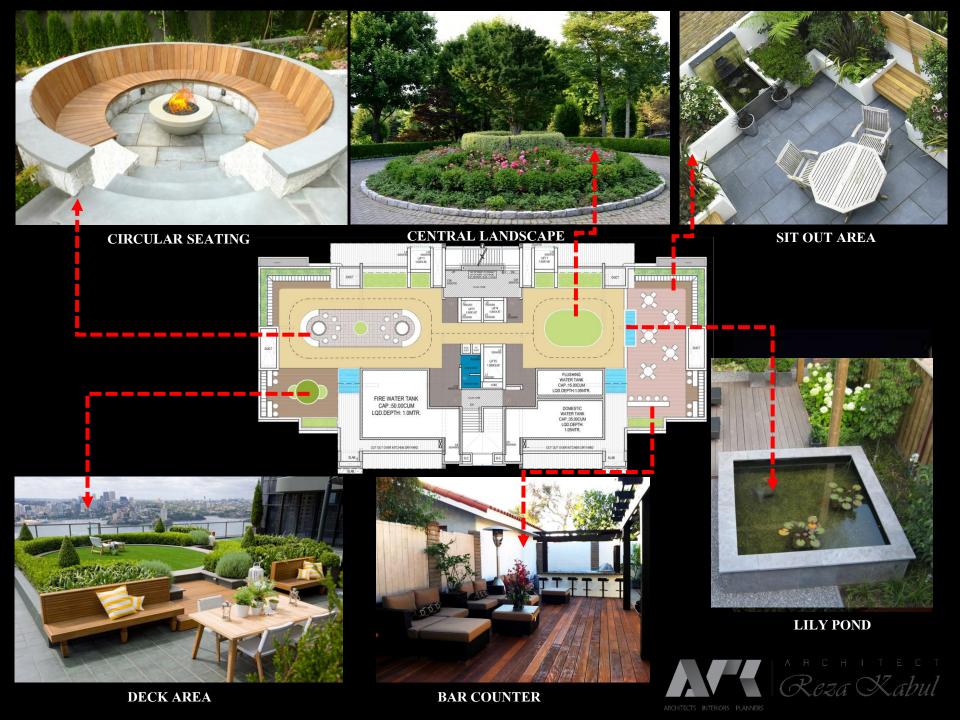

#### JOGGING TRACK

FIRE WATER TANK CAP.:50.00CUM LQD.DEPTH: 1.0MTR.

BAR COUNTER

3D VIEW

1. COVERED SEATING

TERRACE FLOOR PLAN

TERRACE LANDSCAPE - PREVIOUS OPTION