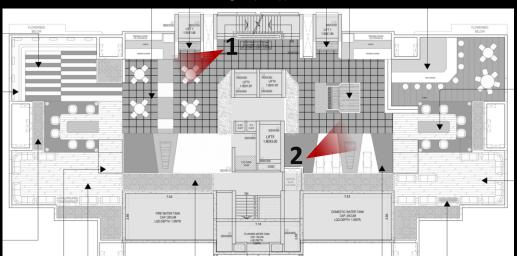

#### JOGGING TRACK

FIRE WATER TANK CAP.:50.00CUM LQD.DEPTH: 1.0MTR.

BAR COUNTER

3D VIEW

1. COVERED SEATING

TERRACE FLOOR PLAN

TERRACE LANDSCAPE - PREVIOUS OPTION