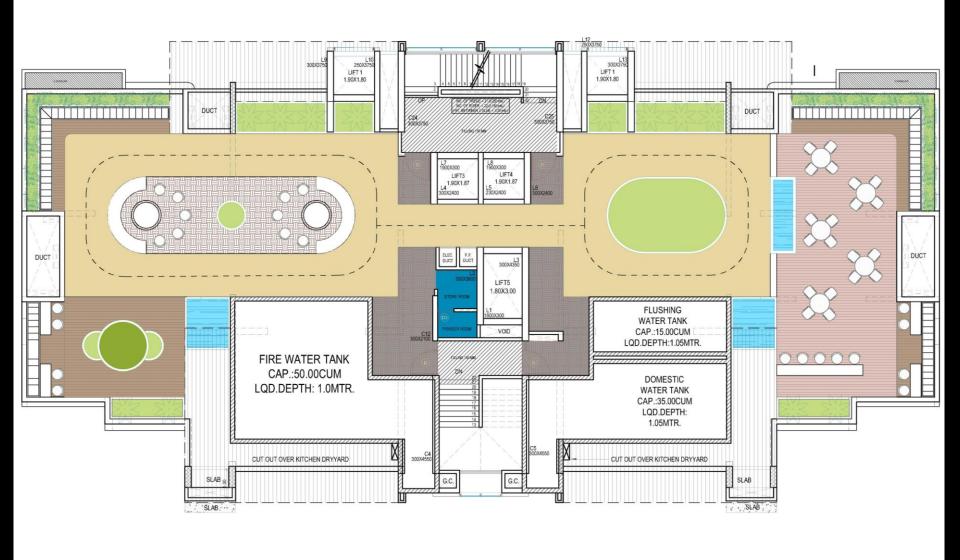

#### JOGGING TRACK

FIRE WATER TANK CAP.:50.00CUM LQD.DEPTH: 1.0MTR.

BAR COUNTER

3D VIEW

1. COVERED SEATING

TERRACE FLOOR PLAN

TERRACE LANDSCAPE - PREVIOUS OPTION