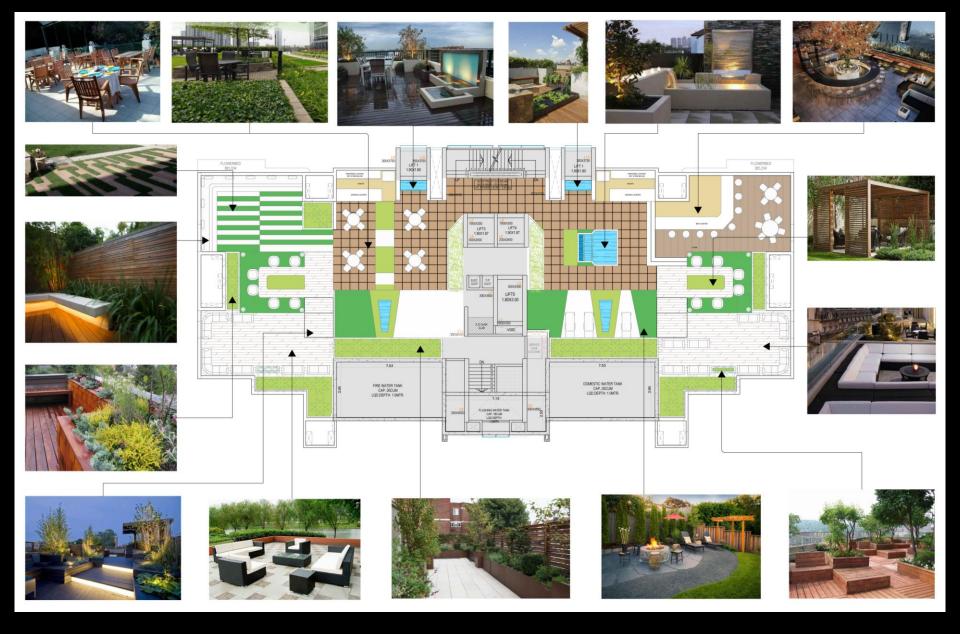

#### JOGGING TRACK

FIRE WATER TANK CAP.:50.00CUM LQD.DEPTH: 1.0MTR.

BAR COUNTER

3D VIEW

1. COVERED SEATING

TERRACE FLOOR PLAN

TERRACE LANDSCAPE - PREVIOUS OPTION