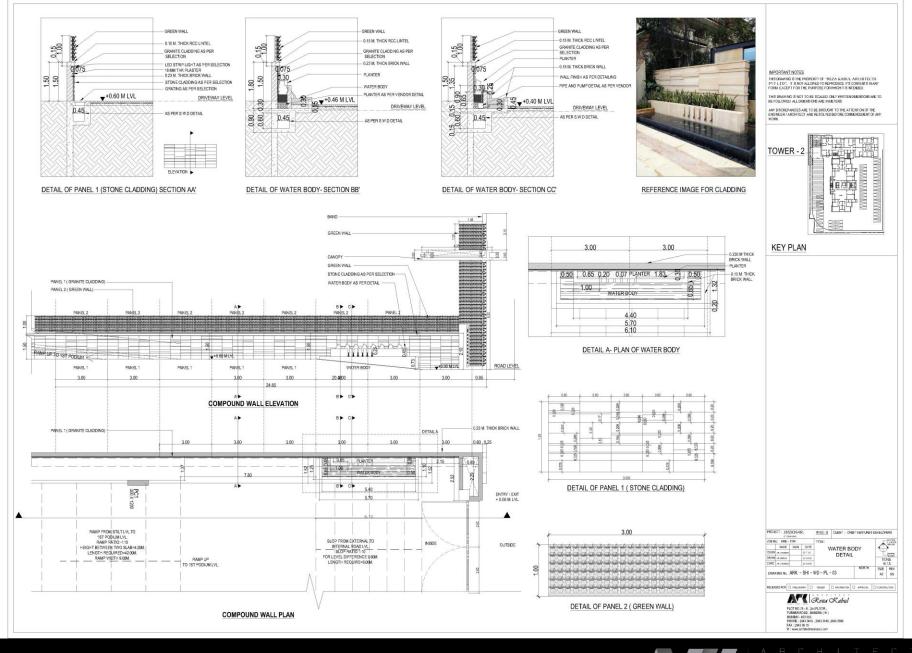

## SITE DEVELOPMENT



































**KEY PLAN** 

ENTRANCE GATE OPTION -2











OPTION - 1 OPTION - 2 OPTION - 3





KEY PLAN ENTRANCE LEVEL PLAN

STEPS FOR COMMERCIAL











ARCHITECTS INTERIORS PLANNERS



**PLANTERS OPTION-1** 

PLANTERS OPTION-2



ISLAND LANDSCAPE NEAR RAMP



PODIUM LEVEL PLAN

GYMNASIUM OUTDOOR AREA







PAVED AREA



**OUTDOOR SEATING AREA-1** 



PODIUM LEVEL PLAN

**OUTDOOR SEATING AREA-2** 









**OPTION-1** 

**OPTION-2** 



**OPTION-3** 



PODIUM LEVEL PLAN

**OPTION-4** 









#### JOGGING TRACK





FIRE WATER TANK CAP.:50.00CUM LQD.DEPTH: 1.0MTR.



BAR COUNTER















3D VIEW



1. COVERED SEATING



TERRACE FLOOR PLAN

TERRACE LANDSCAPE - PREVIOUS OPTION





# **DETAIL** DRAWINGS











## **ELEVATION**

## VIEWS

































LIGHTING CONCEPT - 1





LIGHTING CONCEPT - 2

















LIGHTING REFERENCES



## THANK YOU