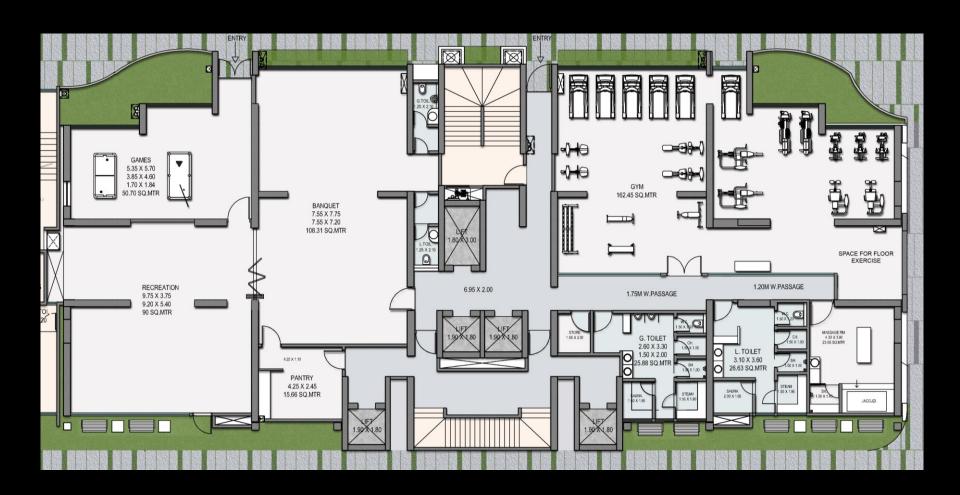

## SHIKHAR TOWER

### INTERIOR





















OPTION - 2

OPTION - 1







































## SITE DEVELOPMENT



































**KEY PLAN** 

ENTRANCE GATE OPTION -2











OPTION - 1 OPTION - 2 OPTION - 3





KEY PLAN ENTRANCE LEVEL PLAN

STEPS FOR COMMERCIAL











ARCHITECTS INTERIORS PLANNERS



**PLANTERS OPTION-1** 

PLANTERS OPTION-2



ISLAND LANDSCAPE NEAR RAMP



PODIUM LEVEL PLAN

GYMNASIUM OUTDOOR AREA







PAVED AREA



**OUTDOOR SEATING AREA-1** 



PODIUM LEVEL PLAN

**OUTDOOR SEATING AREA-2** 









**OPTION-1** 

**OPTION-2** 



**OPTION-3** 



PODIUM LEVEL PLAN

**OPTION-4** 









#### JOGGING TRACK





FIRE WATER TANK CAP.:50.00CUM LQD.DEPTH: 1.0MTR.



BAR COUNTER















3D VIEW



1. COVERED SEATING



TERRACE FLOOR PLAN

TERRACE LANDSCAPE - PREV