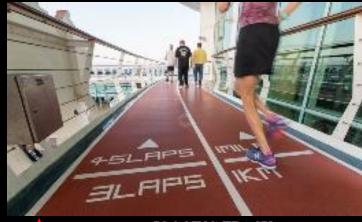

#### JOGGING TRACK

FIRE WATER TANK CAP.:50.00CUM LQD.DEPTH: 1.0MTR.

BAR COUNTER

3D VIEW

1. COVERED SEATING

TERRACE FLOOR PLAN

TERRACE LANDSCAPE - PREVIOUS OPTION