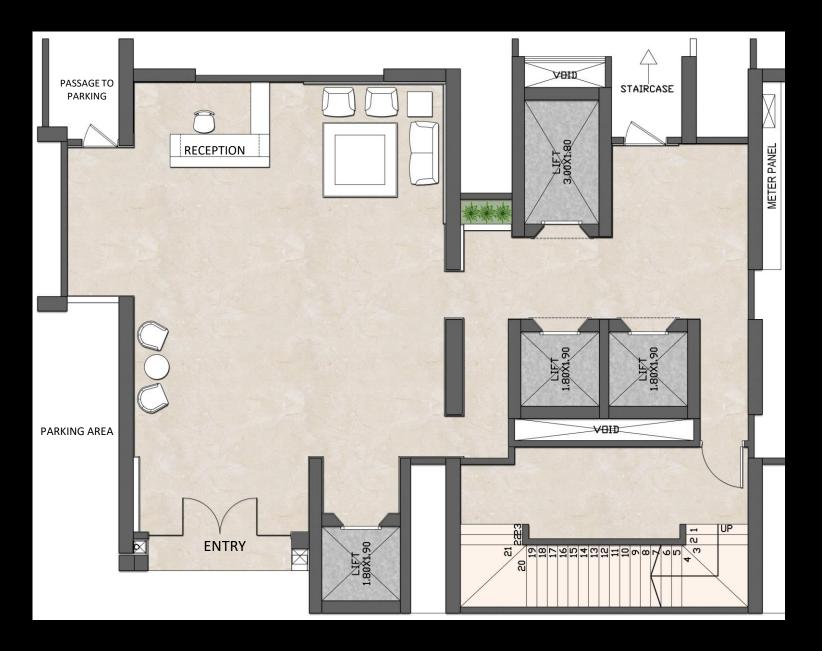

## SHIKHAR TOWER

### INTERIOR





















OPTION - 2

OPTION - 1







































## SITE DEVELOPMENT



































**KEY PLAN** 

ENTRANCE GATE OPTION -2











OPTION - 1 OPTION - 2 OPTION - 3





KEY PLAN ENTRANCE LEVEL PLAN

STEPS FOR COMMERCIAL











ARCHITECTS INTERIORS PLANNERS



**PLANTERS OPTION-1** 

PLANTERS OPTION-2



ISLAND LANDSCAPE NEAR RAMP



PODIUM LEVEL PLAN

GYMNASIUM OUTDOOR AREA







PAVED AREA



**OUTDOOR SEATING AREA-1** 



PODIUM LEVEL PLAN

**OUTDOOR SEATING AREA-2** 









**OPTION-1** 

**OPTION-2** 



**OPTION-3** 



PODIUM LEVEL PLAN

**OPTION-4** 









#### JOGGING TRACK





FIRE WATER TANK CAP.:50.00CUM LQD.DEPTH: 1.0MTR.



BAR COUNTER















3D VIEW



1. COVERED SEATING



TERRACE FLOOR PLAN

TERRACE LANDSCAPE