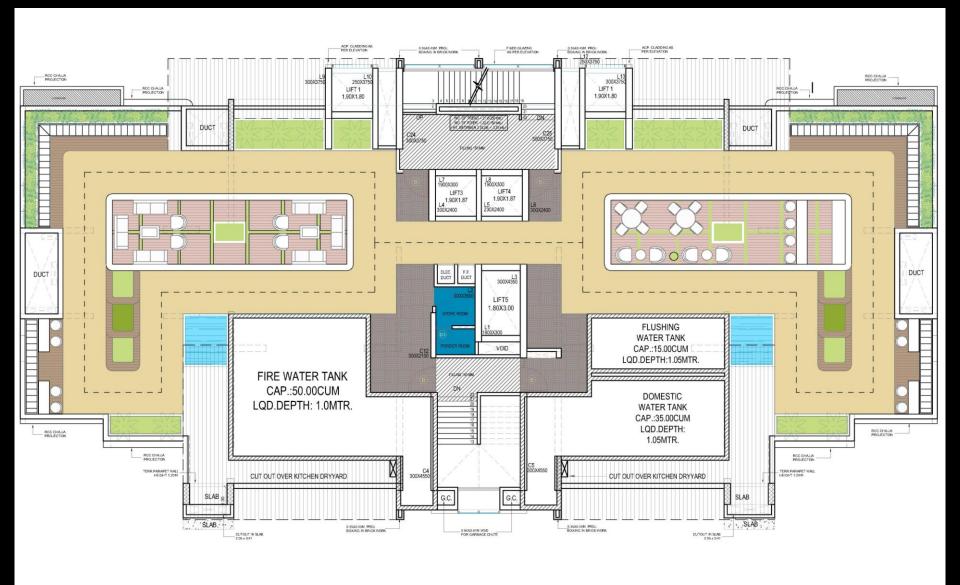

#### JOGGING TRACK

FIRE WATER TANK CAP.:50.00CUM LQD.DEPTH: 1.0MTR.

BAR COUNTER

3D VIEW

1. COVERED SEATING

TERRACE FLOOR PLAN

TERRACE LANDSCAPE - PREVIOUS OPTION