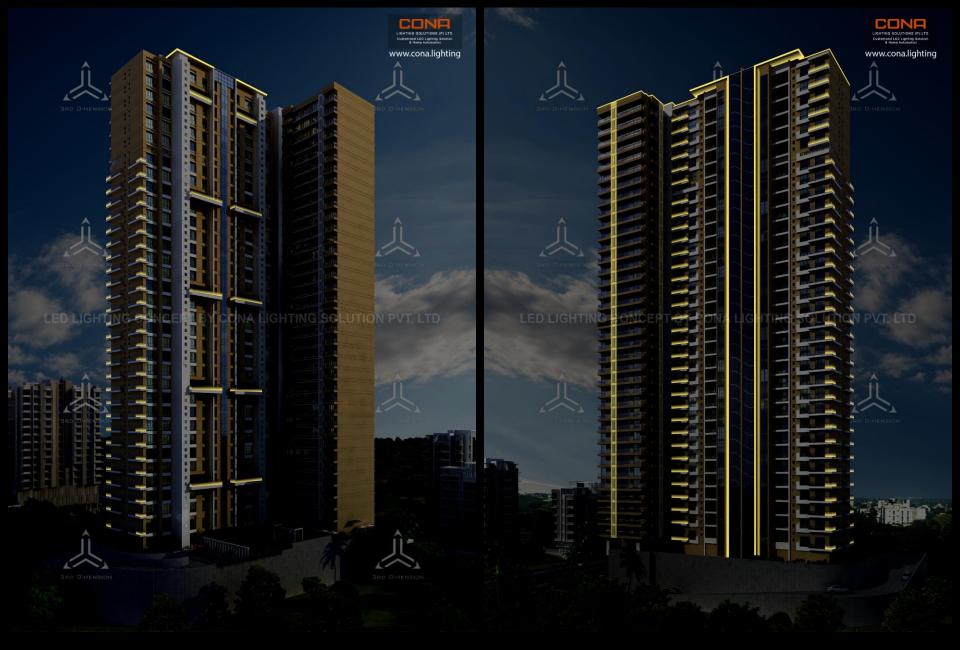

**KEY PLAN** 

ENTRANCE GATE OPTION -2











OPTION - 1 OPTION - 2 OPTION - 3





KEY PLAN ENTRANCE LEVEL PLAN

STEPS FOR COMMERCIAL











ARCHITECTS INTERIORS PLANNERS



**PLANTERS OPTION-1** 

PLANTERS OPTION-2



ISLAND LANDSCAPE NEAR RAMP



PODIUM LEVEL PLAN

GYMNASIUM OUTDOOR AREA







PAVED AREA



**OUTDOOR SEATING AREA-1** 



PODIUM LEVEL PLAN

**OUTDOOR SEATING AREA-2** 









**OPTION-1** 

**OPTION-2** 



**OPTION-3** 



PODIUM LEVEL PLAN

**OPTION-4** 









#### JOGGING TRACK





FIRE WATER TANK CAP.:50.00CUM LQD.DEPTH: 1.0MTR.



BAR COUNTER















3D VIEW



1. COVERED SEATING



TERRACE FLOOR PLAN

TERRACE LANDSCAPE - PREVIOUS OPTION





# **DETAIL** DRAWINGS











## **ELEVATION**

## VIEWS

































LIGHTING CONCEPT - 1





LIGHTING CONCEPT - 2

















LIGHTING REFERENCES



## THANK YOU