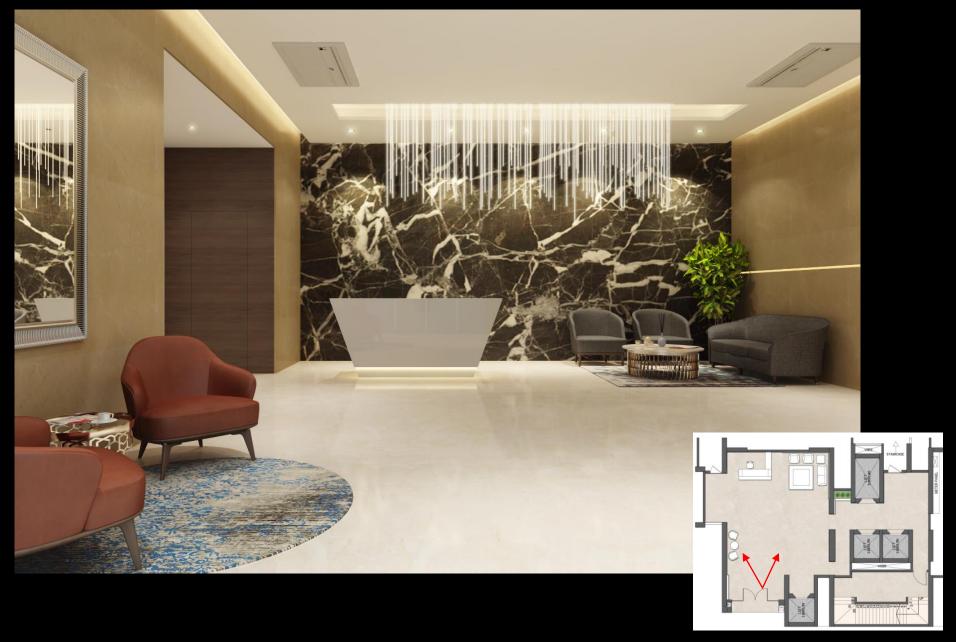

## SHIKHAR TOWER

### INTERIOR





















OPTION - 2

OPTION - 1







































## SITE DEVELOPMENT



































**KEY PLAN** 

ENTRANCE GATE OPTION -2











OPTION - 1 OPTION - 2 OPTION - 3





KEY PLAN ENTRANCE LEVEL PLAN

STEPS FOR COMMERCIAL











ARCHITECTS INTERIORS PLANNERS



**PLANTERS OPTION-1** 

PLANTERS OPTION-2



ISLAND LANDSCAPE NEAR RAMP



PODIUM LEVEL PLAN

GYMNASIUM OUTDOOR AREA







PAVED AREA



**OUTDOOR SEATING AREA-1** 



PODIUM LEVEL PLAN

**OUTDOOR SEATING AREA-2** 









**OPTION-1** 

**OPTION-2** 



**OPTION-3** 



PODIUM LEVEL PLAN

**OPTION-4** 









#### JOGGING TRACK





FIRE WATER TANK CAP.:50.00CUM LQD.DEPTH: 1.0MTR.



BAR COUNTER















3D VIEW



1. COVERED SEATING



TERRACE FLOOR PLAN

TERRACE LANDSCAPE - PR