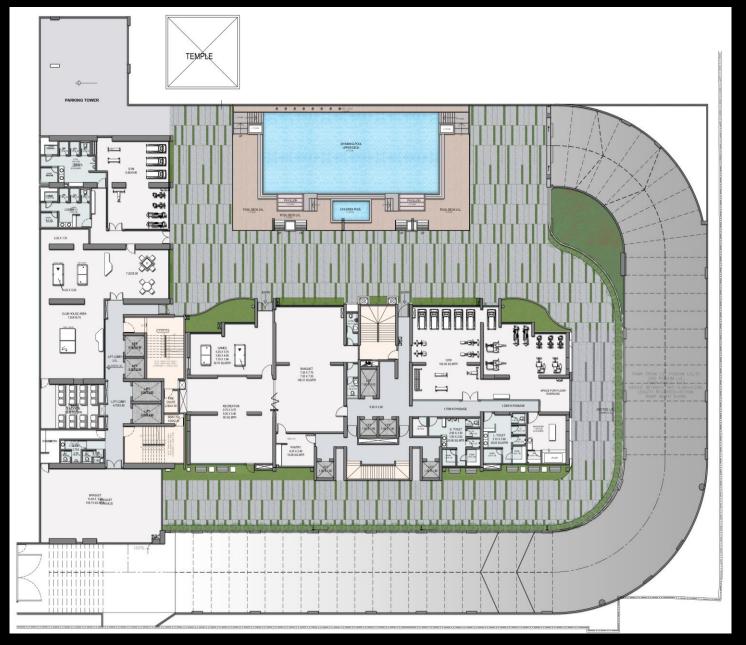

PLANTERS OPTION-2

ISLAND LANDSCAPE NEAR RAMP

PODIUM LEVEL PLAN

GYMNASIUM OUTDOOR AREA

PAVED AREA

**OUTDOOR SEATING AREA-1** 

PODIUM LEVEL PLAN

**OUTDOOR SEATING AREA-2** 

**OPTION-1** 

**OPTION-2** 

**OPTION-3** 

PODIUM LEVEL PLAN

**OPTION-4** 

#### JOGGING TRACK

FIRE WATER TANK CAP.:50.00CUM LQD.DEPTH: 1.0MTR.

BAR COUNTER

3D VIEW

1. COVERED SEATING

TERRACE FLOOR PLAN

TERRACE LANDSCAPE - PREVIOUS OPTION