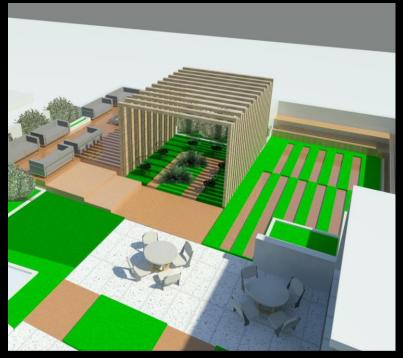

#### JOGGING TRACK

FIRE WATER TANK CAP.:50.00CUM LQD.DEPTH: 1.0MTR.

BAR COUNTER

3D VIEW

1. COVERED SEATING

TERRACE FLOOR PLAN

TERRACE LANDSCAPE - PREVIOUS OPTION