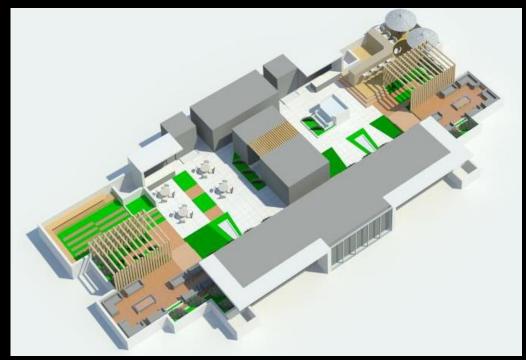

#### JOGGING TRACK

FIRE WATER TANK CAP.:50.00CUM LQD.DEPTH: 1.0MTR.

BAR COUNTER

3D VIEW

1. COVERED SEATING

TERRACE FLOOR PLAN

TERRACE LANDSCAPE - PREVIOUS OPTION