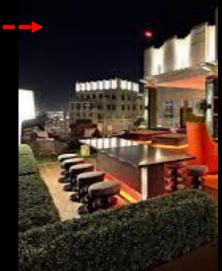

#### JOGGING TRACK

FIRE WATER TANK CAP.:50.00CUM LQD.DEPTH: 1.0MTR.

BAR COUNTER

3D VIEW

1. COVERED SEATING

TERRACE FLOOR PLAN

TERRACE LANDSCAPE - PREVIOUS OPTION