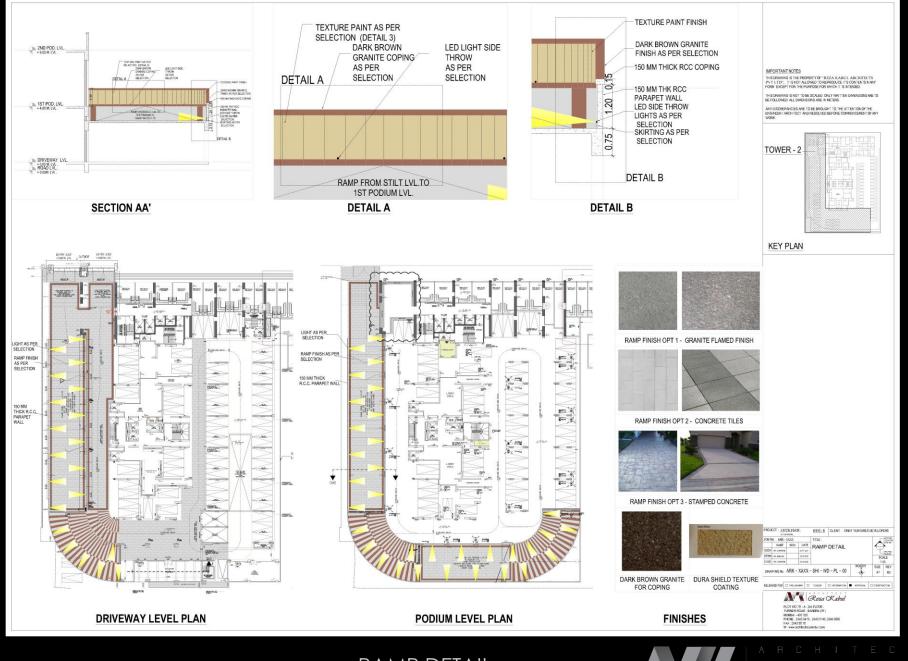

## SITE DEVELOPMENT



































**KEY PLAN** 

ENTRANCE GATE OPTION -2











OPTION - 1 OPTION - 2 OPTION - 3





KEY PLAN ENTRANCE LEVEL PLAN

STEPS FOR COMMERCIAL











ARCHITECTS INTERIORS PLANNERS



**PLANTERS OPTION-1** 

PLANTERS OPTION-2



ISLAND LANDSCAPE NEAR RAMP



PODIUM LEVEL PLAN

GYMNASIUM OUTDOOR AREA







PAVED AREA



**OUTDOOR SEATING AREA-1** 



PODIUM LEVEL PLAN

**OUTDOOR SEATING AREA-2** 









**OPTION-1** 

**OPTION-2** 



**OPTION-3** 



PODIUM LEVEL PLAN

**OPTION-4** 









#### JOGGING TRACK





FIRE WATER TANK CAP.:50.00CUM LQD.DEPTH: 1.0MTR.



BAR COUNTER















3D VIEW



1. COVERED SEATING



TERRACE FLOOR PLAN

TERRACE LANDSCAPE - PREVIOUS OPTION





# **DETAIL** DRAWINGS











## **ELEVATION**

## VIEWS

































LIGHTING CONCEPT - 1





LIGHTING CONCEPT - 2

















LIGHTING REFERENCES



## THANK YOU