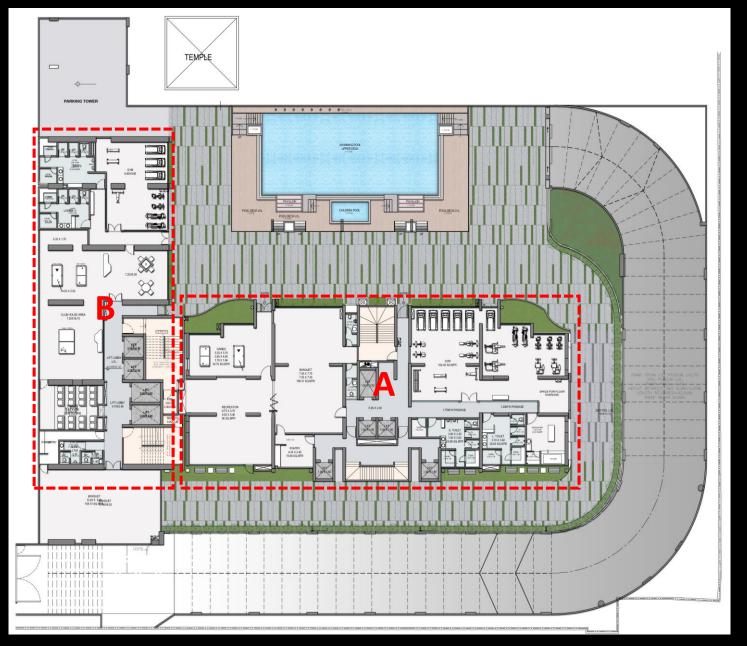

PLANTERS OPTION-2

ISLAND LANDSCAPE NEAR RAMP

PODIUM LEVEL PLAN

GYMNASIUM OUTDOOR AREA

PAVED AREA

**OUTDOOR SEATING AREA-1** 

PODIUM LEVEL PLAN

**OUTDOOR SEATING AREA-2** 

**OPTION-1** 

**OPTION-2** 

**OPTION-3** 

PODIUM LEVEL PLAN

**OPTION-4** 

#### JOGGING TRACK

FIRE WATER TANK CAP.:50.00CUM LQD.DEPTH: 1.0MTR.

BAR COUNTER

3D VIEW

1. COVERED SEATING

TERRACE FLOOR PLAN

TERRACE LANDSCAPE - PREVIOUS OPTION